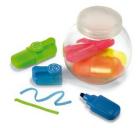

1) Item number **KC2520-99** 

2) Description
5 highlighters in container

Signature, 2019

in

R.M. Sillessen Manager Operations midocean