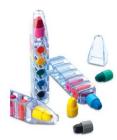

1) Item number IT1329-22

2) Description Set of 6 wax crayons

Signature, 2019

in

R.M. Sillessen Manager Operations midocean